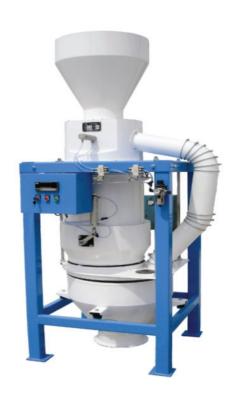

## Scale - Model TLCS

## **Product Features and Structure:**

- High capacity and accurate flow measurement equipment for granular or powder product
- Automatic weighing and totalize the flow capacity
- Reliable world top brand load cells, electronic and pneumatic components
- User friendly operation interface for easy set up and process control
- Laser cutting applies to sheet metal components for quality and accuracy
- Carbon dioxide gas shielded welding workmanship
- CNC machining centres ensure precise fabrication
- Powder coated parts and components for best quality and duration

## Technical Parameter

| Spec.<br>Model | Flow Rate<br>(m³/h) | Power<br>(w) | Weight<br>(kg) | Size L x W x H<br>(mm) |
|----------------|---------------------|--------------|----------------|------------------------|
| MFZL60         | 18                  | 60           | 160            | 1180 x 830 x 2820      |
| MFZL120        | 28                  | 60           | 200            | 1180 x 830 x 3120      |
| MFZL170        | 38                  | 60           | 230            | 1180 x 830 x 3411      |